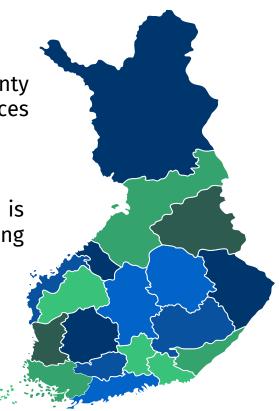

# What is wellbeing services county?

Its operations and finances are the responsibility of a county council, whose councilors are elected in the wellbeing services counties' county elections.

There are 21 wellbeing services counties. The City of Helsinki is an exception, as it will remain responsible for organizing social welfare, health care and rescue services.