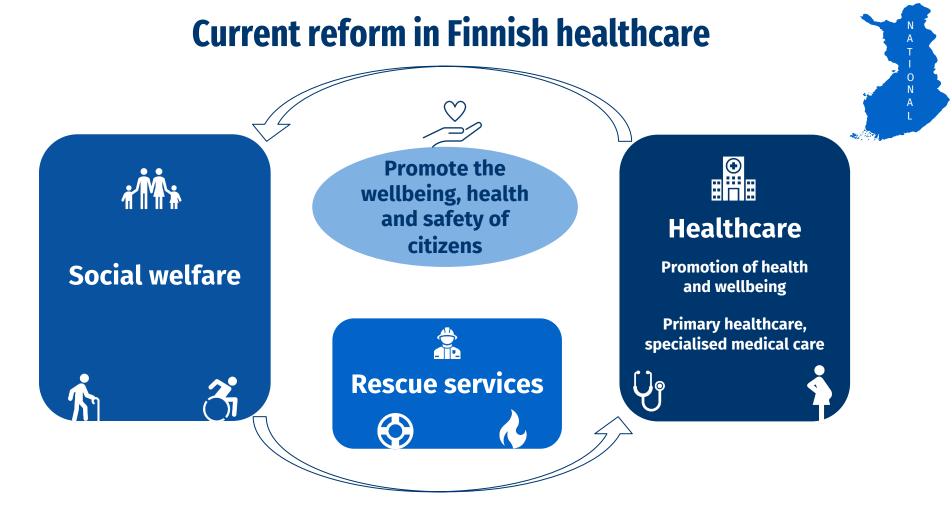

# What is wellbeing services county?

Its operations and finances are the responsibility of a county council, whose councilors are elected in the wellbeing services counties' county elections.

There are 21 wellbeing services counties. The City of Helsinki is an exception, as it will remain responsible for organizing social welfare, health care and rescue services.