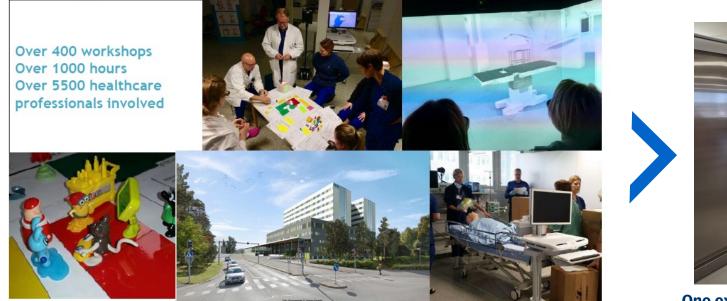

## An hospital designed by the workers & for the workers

One example of quick-win: « the passing-through cabinet »

O N

# In the end...

- Working in a cutting-edge environment (6G connectivity, ergonomics, etc.)
- Less time-wasting | more time for patients
   | concentrating on added-value and interesting tasks
- $\circ~$  A sense of pride and ownership
- Ultimately improving retention